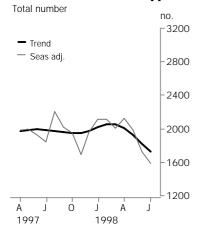

## **Private sector houses approved**

 For further information about these and related statistics, contact Merv Leaker on Adelaide 08 8237 7585, or any ABS office shown on the back cover of this publication.

### TREND ESTIMATES

- The trend for total dwelling units fell for the fifth consecutive month and is 22.9% lower than February 1998.
- The trend for private sector houses has continued to decline and is now 16.0% lower than March 1998.

### SEASONALLY ADJUSTED ESTIMATES

• The seasonally adjusted estimate for total dwelling units has fallen 29.8% over the past 3 months with the estimate for private sector houses falling 25.1% over the same period.