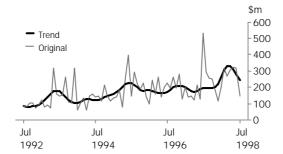

.....

VALUE OF TOTAL BUILDING

A substantial decline in the seasonally adjusted estimate for this series in July has seen the trend estimate fall for the fourth consecutive month although the trend is still marginally (4.1%) higher than the level of a year ago.

VALUE OF RESIDENTIAL BUILDING The trend estimate for this series has fallen for the fifth consecutive month to be at its lowest point since mid 1996.

VALUE OF NON-RESIDENTIAL BUILDING

The trend for this series has turned with the third consecutive monthly decline being recorded in July. It has fallen 26.4% since April 1998.