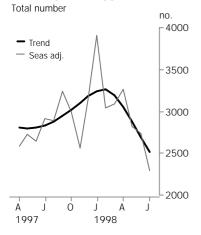

### **Dwelling units approved**

### TREND ESTIMATES

- The trend for total dwelling units fell for the fifth consecutive month and is 22.9% lower than February 1998.
- The trend for private sector houses has continued to decline and is now 16.0% lower than March 1998.

### SEASONALLY ADJUSTED ESTIMATES

• The seasonally adjusted estimate for total dwelling units has fallen 29.8% over the past 3 months with the estimate for private sector houses falling 25.1% over the same period.