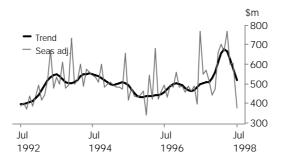

.....

VALUE OF TOTAL BUILDING

A substantial decline in the seasonally adjusted estimate for this series in July has seen the trend estimate fall for the fourth consecutive month although the trend is still marginally (4.1%) higher than the level of a year ago.

VALUE OF RESIDENTIAL BUILDING The trend estimate for this series has fallen for the fifth consecutive month to be at its lowest point since mid 1996.

VALUE OF NON-RESIDENTIAL BUILDING

The trend for this series has turned with the third consecutive monthly decline being recorded in July. It has fallen 26.4% since April 1998.