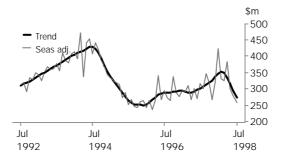

VALUE OF RESIDENTIAL BUILDING The trend estimate for this series has fallen for the fifth consecutive month to be at its lowest point since mid 1996.

VALUE OF NON-RESIDENTIAL BUILDING

The trend for this series has turned with the third consecutive monthly decline being recorded in July. It has fallen 26.4% since April 1998.